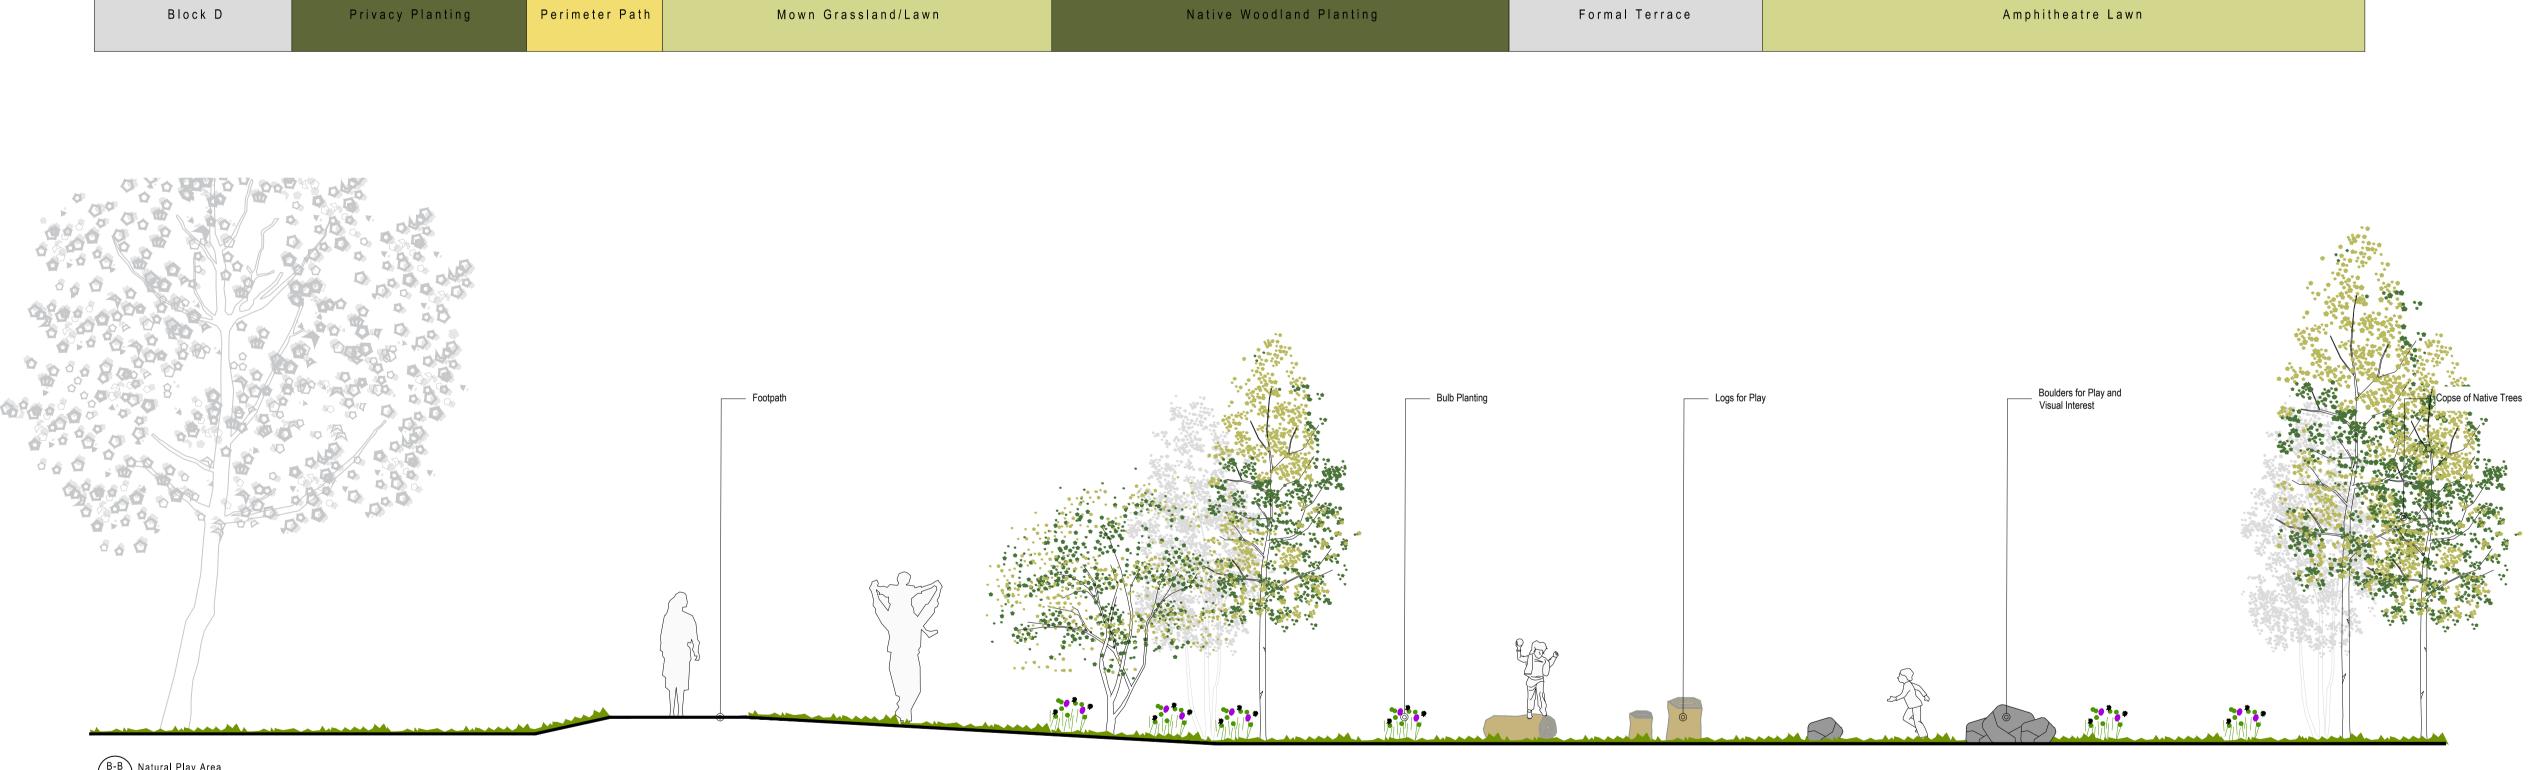

| Block D | Privacy Planting | Perimeter Path | Mown Grassland/La |
|---------|------------------|----------------|-------------------|

## B-B Natural Play Area 240 Scale 1:50

| Kickabout Lawn Circulation |  | Kickabout Lawn | Park<br>Circulation |  |
|----------------------------|--|----------------|---------------------|--|
|----------------------------|--|----------------|---------------------|--|

Natural Play Area

Copyright : All creative artwork, landscape symbology, text, legends, specifications, descriptions and illustrations used in our drawings and reports are the intellectual property of <u>ait</u> urbanism + landscape ltd. and are not to be reproduced by others.